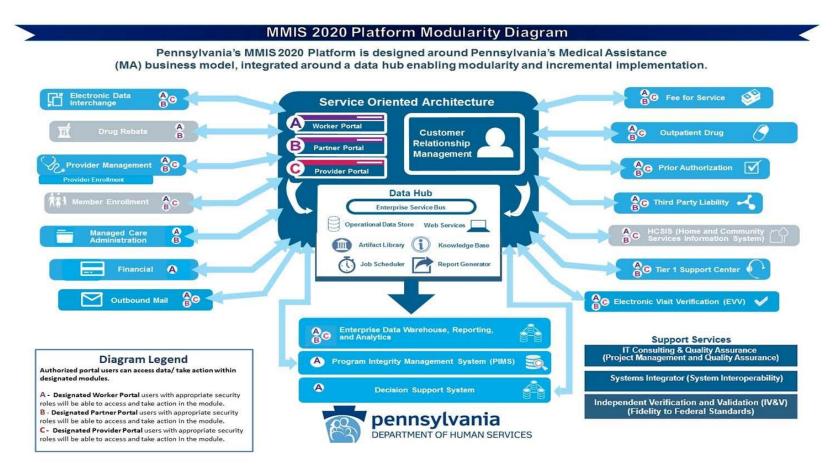

## ATTACHMENT A: MMIS 2020 PLATFORM BLOCK DIAGRAM

The diagram below represents the conceptual architecture envisioned for the MMIS 2020 Platform. Disparate modules will be united by the Data Hub, which is comprised of an Enterprise Service Bus, Operational Data Store, Web Services, Artifact Library, Knowledge Base, Job Scheduler and Report Generator. All communication and data sharing between modules will occur via the Data Hub. The Data Hub feeds the Enterprise Data Warehouse (EDW) which serves as the MMIS 2020 Platform long term data storage facility. Three distinct portals exist: Worker, Partner and Provider and each are granted viewing access to various parts of the MMIS 2020 Platform based on business needs.